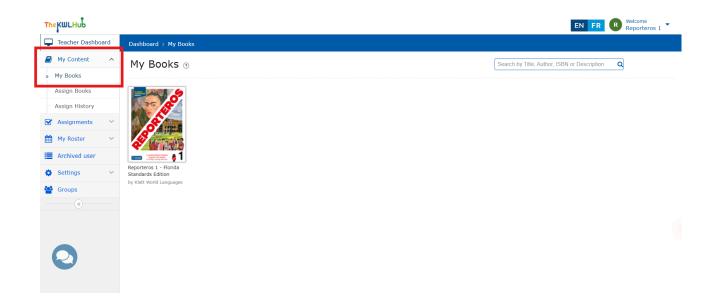

Log into your demo account on <u>The KWL Hub</u> using the link and credentials below. Your access is valid for **12 months**.

| Teacher's account                                                                                            |                      |                                        |             |  |
|--------------------------------------------------------------------------------------------------------------|----------------------|----------------------------------------|-------------|--|
| Book                                                                                                         | The KWL Hub          | Username                               | Password    |  |
| Reporteros 1                                                                                                 | https://klettlp.com/ | kwl.fl.reporteros1.teacher@klettwl.com | KlettWL2025 |  |
| Navigate to $\mathbf{My}$ $\mathbf{Content} \rightarrow \mathbf{My}$ $\mathbf{Books}$ to view the materials. |                      |                                        |             |  |