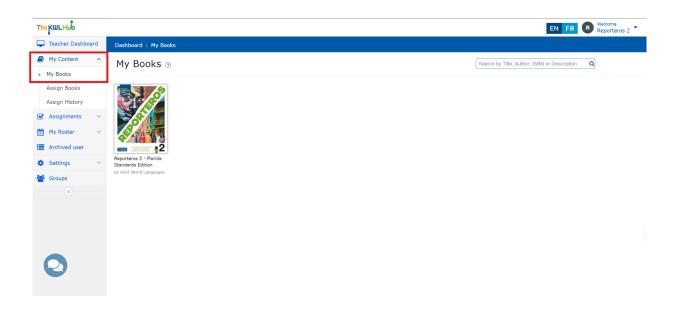

Log into your demo account on <u>The KWL Hub</u> using the link and credentials below. Your access is valid for **12 months**.

| Teacher's account                                                                  |                      |                                        |             |  |
|------------------------------------------------------------------------------------|----------------------|----------------------------------------|-------------|--|
| Book                                                                               | The KWL Hub          | Username                               | Password    |  |
| Reporteros 2                                                                       | https://klettlp.com/ | kwl.fl.reporteros2.teacher@klettwl.com | KlettWL2025 |  |
| Navigate to <b>My Content</b> $\rightarrow$ <b>My Books</b> to view the materials. |                      |                                        |             |  |